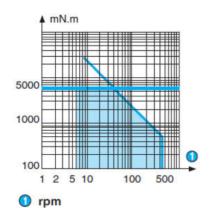

## Curves

808350

56 65,1 max.

4 fixing holes Ø 4.2
Lead length 200 mm ±10
7 across flats
Shaft pushed-in

142,5 max