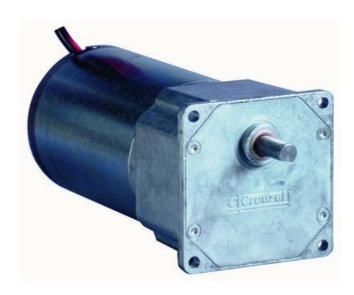

80835XXX Spur RC5 gearmotor, 33W, 12/24Vdc, 7.4rpm→426rpm, 5Nm max

• 12 - 24 V dc, 5 Nm max, 33 W

• Speed range: 7.4 to 426 rpm

- High starting torque
- Compact, inline gear motor

## PRODUCT DESCRIPTION

Crouzet standard industrial DC motor with inline gearbox for low speed, high torque applications.

DC motors by nature offer a very high starting torque and a suited to a very wide range of applications, the gearbox is 'lubricated for life' to ensure consistent performance.

## **TECHNICAL DATA**

| IP class        | IP20             |
|-----------------|------------------|
| Max. torque     | 5 Nm             |
| Power           | 33 W             |
| Ratio           | i=4.22→245:1     |
| Shaft diameter  | 8 mm             |
| Speed options   | 7.4rpm→426rpm    |
| Supply voltage  | 12 V DC, 24 V DC |
| Type of gearbox | Spur             |
| Weight          | 1,54 kg          |
|                 |                  |